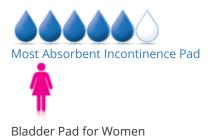

### **Additional Information**

| Pad Style             | long           |
|-----------------------|----------------|
| Protection            | 5/6            |
| Gender                | For Women      |
| UPC                   | 00036000445619 |
| Incontinence Type     | Urinary        |
| Style                 | Pads           |
| Waterproof Back-sheet | plastic        |