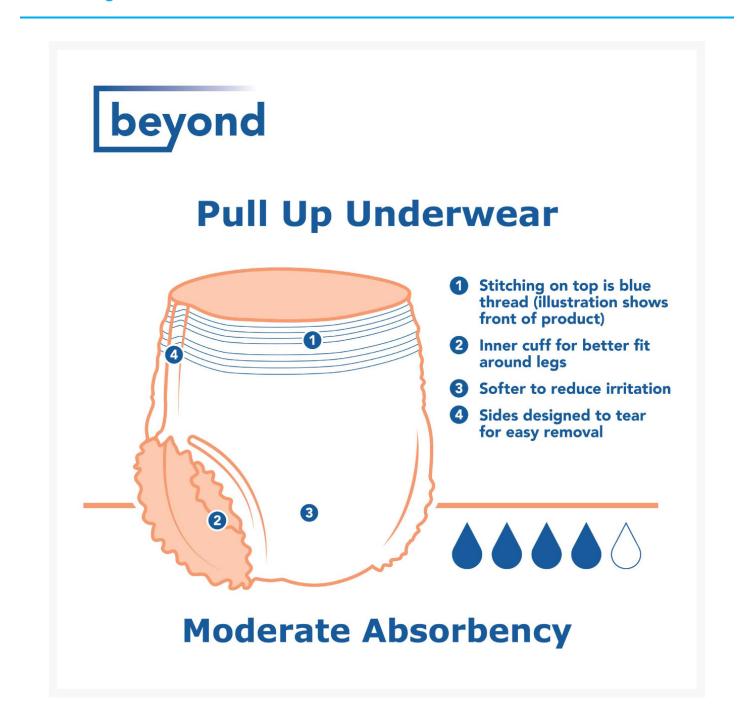

# Beyond Adult Incontinence Pullup Diaper

**Product Images** 

#### **Additional Information**

| Protection            | 4/6                                                                                                                                                 |
|-----------------------|-----------------------------------------------------------------------------------------------------------------------------------------------------|
| Style                 | Pull-on Underwear                                                                                                                                   |
| Incontinence Type     | Urinary & Light Bowel                                                                                                                               |
| Gender                | For Women and Men                                                                                                                                   |
| Waterproof Back-sheet | clothlike                                                                                                                                           |
| BackOrder Message     | Size X-Large is currently on manufacturer backorder. Size Large is currently on manufacturer backorder. Call our Customer Care Team for assistance. |