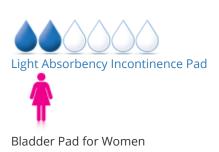

### **Additional Information**

| Pad Style             | regular     |
|-----------------------|-------------|
| Protection            | 2/6         |
| Gender                | For Women   |
| UPC                   | 36000485349 |
| Incontinence Type     | Urinary     |
| Style                 | Pads        |
| Recommended           | Recommended |
| Waterproof Back-sheet | plastic     |