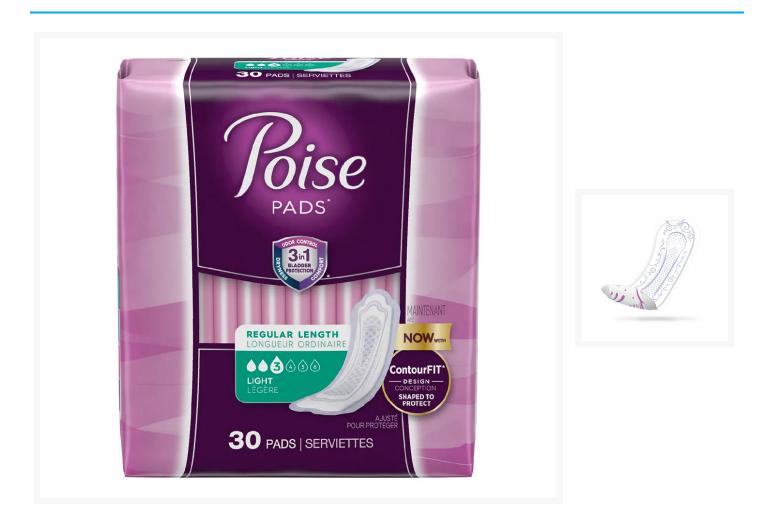

# Poise Light Adult Incontinence Bladder Control Pad - 9.3 Inch

### **Short Description**