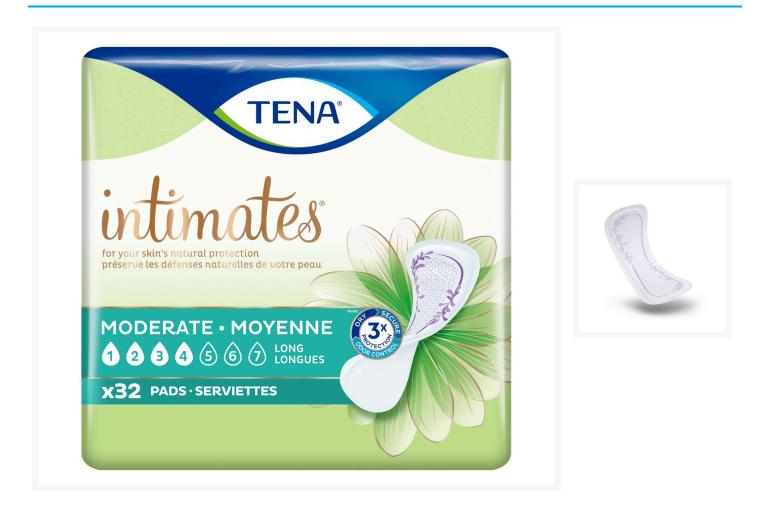

# TENA Intimates Moderate Thin Long Adult Incontinence Bladder Control Pad - 13 Inch

## **Short Description**

## **Additional Information**

| Pad Style             | long           |
|-----------------------|----------------|
| Protection            | 4/6            |
| Gender                | For Women      |
| UPC                   | 10380040520704 |
| Incontinence Type     | Urinary        |
| Style                 | Pads           |
| Waterproof Back-sheet | plastic        |