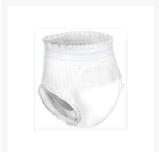

# **Short Description**

Protective Underwear for Women and Men

# **Additional Information**

| Protection            | 5/6                                                                                                  |
|-----------------------|------------------------------------------------------------------------------------------------------|
| Style                 | Pull-on Underwear                                                                                    |
| Incontinence Type     | Urinary & Light Bowel                                                                                |
| Gender                | For Women and Men                                                                                    |
| specialty sizes       | Extra Small / Small                                                                                  |
| Waterproof Back-sheet | breathable                                                                                           |
| BackOrder Message     | Size Extra Small is currently on manufacturer backorder. Call our Customer Care Team for assistance. |