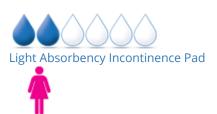

# **Additional Information**

| Pad Style             | long        |
|-----------------------|-------------|
| Protection            | 2/6         |
| Gender                | For Women   |
| UPC                   | 36000485363 |
| Incontinence Type     | Urinary     |
| Style                 | Pads        |
| Recommended           | Recommended |
| Waterproof Back-sheet | plastic     |
|                       |             |