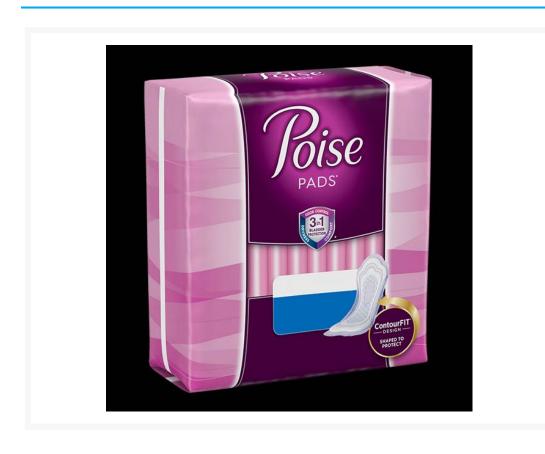

# Poise Moderate Long Adult Incontinence Bladder Control Pad - 12.4 Inch

## **Short Description**

Bladder Pad for Women

### **Additional Information**

| Pad Style             | long                                                                                             |
|-----------------------|--------------------------------------------------------------------------------------------------|
| Protection            | 4/6                                                                                              |
| Gender                | For Women                                                                                        |
| UPC                   | 10036000335900                                                                                   |
| Incontinence Type     | Urinary                                                                                          |
| Style                 | Pads                                                                                             |
| Waterproof Back-sheet | plastic                                                                                          |
| BackOrder Message     | This product is currently on manufacturer backorder. Call our Customer Care Team for assistance. |