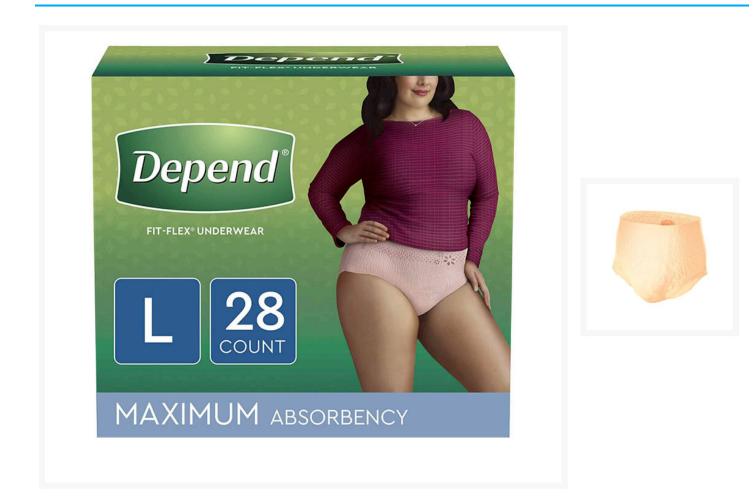

# Depend Fit-Flex for Women, Maximum Adult Incontinence Pullup Diaper

### Short Description

Available in Plus Sizes

## Depend Fit-Flex for Women, Maximum Sizing Guide

| SIZE/SKU                | FIT               | PACKAGE         | PRICE                 |
|-------------------------|-------------------|-----------------|-----------------------|
| Small<br>KIM-53741-LA   | 24-30 inch waists | 64/case, 32/bag | \$86.99<br>\$1.36/pc. |
| Medium<br>KIM-53742-LA  | 31-37 inch waists | 60/case, 30/bag | \$86.99<br>\$1.45/pc. |
| Large<br>KIM-53743-LA   | 38-44 inch waists | 56/case, 28/bag | \$86.99<br>\$1.55/pc. |
| X-Large<br>KIM-53744-LA | 45-64 inch waists | 52/case, 26/bag | \$86.99<br>\$1.67/pc. |