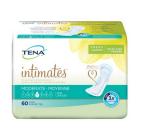

# TENA Intimates Moderate Long Adult Incontinence Bladder Control Pad - 12 Inch

## **Short Description**