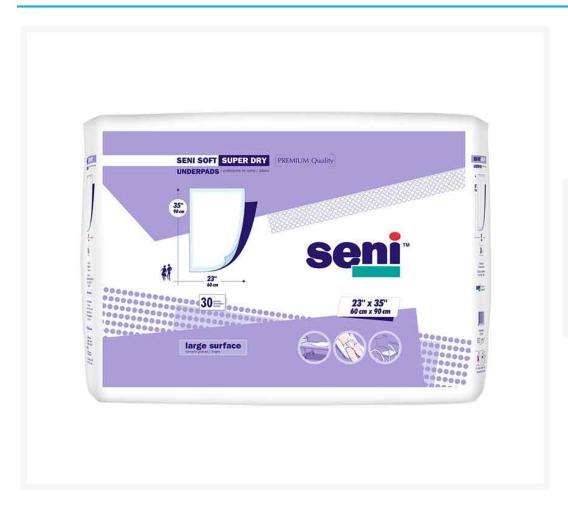

# Seni Super Adult Incontinence Bed Pad

### **Short Description**

## Seni Super Bed Pad Sizing Guide

SKU PACKAGE PRICE

TZM-S-0330-UD1-LA 60/case, 30/bag \$57.99 0.97/pc.

Save up to 34% when you buy a CASE!

· Save up to \$11.61 on the price of product

· Save \$8 on shipping (cases ship free!)