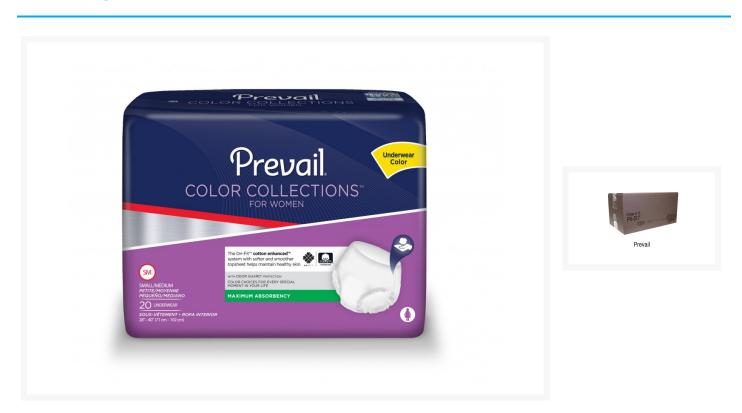

# Prevail - Color collections Adult Incontinence Pullup Diaper

### **Short Description**

Available in Plus Sizes

## **Prevail - Color collections Sizing Guide**

| SIZE/SKU                      | FIT               | PACKAGE         | PRICE                 |
|-------------------------------|-------------------|-----------------|-----------------------|
| SmallMedium<br>FQP-PWV-512-LA | 28-40 inch waists | 80/case, 20/bag | \$70.49<br>\$0.88/pc. |
| Large<br>FQP-PWV-513-LA       | 38-50 inch waists | 72/case, 18/bag | \$70.49<br>\$0.98/pc. |
| X-Large<br>FQP-PWV-514-LA     | 48-64 inch waists | 64/case, 16/bag | \$70.49<br>\$1.1/pc.  |

### **Additional Information**

| Protection            | 4/6                                                                                                                                                                                                                   |
|-----------------------|-----------------------------------------------------------------------------------------------------------------------------------------------------------------------------------------------------------------------|
| Style                 | Pull-on Underwear                                                                                                                                                                                                     |
| Incontinence Type     | Urinary & Light Bowel                                                                                                                                                                                                 |
| Gender                | For Women                                                                                                                                                                                                             |
| specialty sizes       | Extra Small / Small                                                                                                                                                                                                   |
| Waterproof Back-sheet | clothlike                                                                                                                                                                                                             |
| BackOrder Message     | Size Large is currently on manufacturer backorder. Size X-Large is<br>currently on manufacturer backorder. Size SmallMedium is<br>currently on manufacturer backorder. Call our Customer Care<br>Team for assistance. |