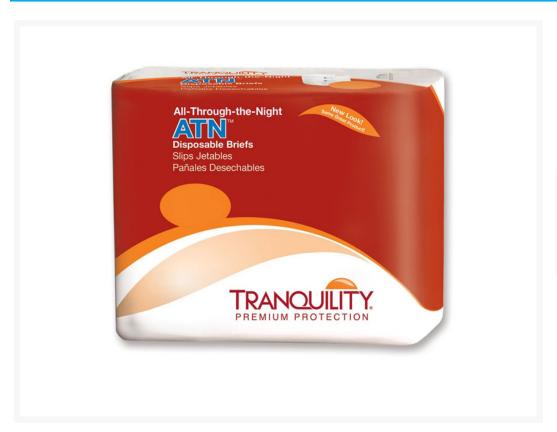

# Tranquility ATN All-Thru-The-Night Disposable Adult Diaper Brief for Incontinence

# **Short Description**

Tabbed Brief for Women and Men

Recommended Adult Diaper