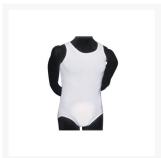

# 4care Bodystockings Adult Incontinence Reusable Items

#### **Product Images**

### **Short Description**

Reusable Items for Women and Men