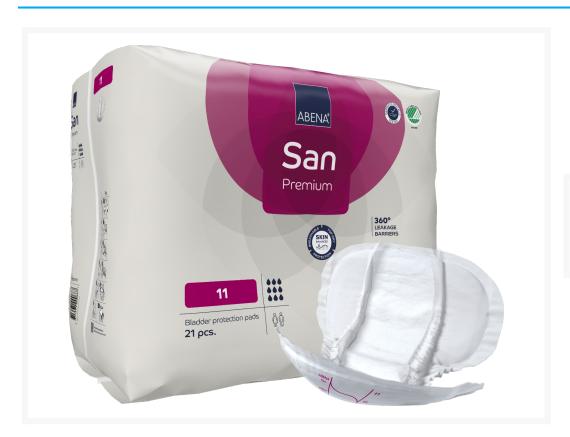

# Abena San Premium X-Plus Adult Incontinence 2-Piece Pad Systems - 15x29 Inch

### **Short Description**

Pad and Pants System for Women and Men

Recommended Pad and Pants System

### **Additional Information**

| UPC                   | 05703538335594                 |
|-----------------------|--------------------------------|
| Protection            | 6/6                            |
| Style                 | Two-Piece Pad and Pant Systems |
| Incontinence Type     | Urinary & Light Bowel          |
| Gender                | For Women and Men              |
| Recommended           | Recommended                    |
| Waterproof Back-sheet | breathable                     |