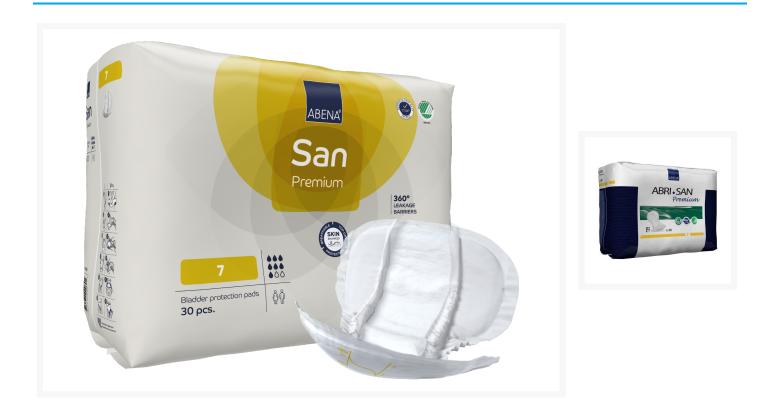

# Abena San Premium Liner Incontinence 2-Piece Pad Systems - 14x25 Inch

### **Short Description**

Pad and Pants System for Women and Men

## **Additional Information**

| UPC                   | 05703538240508                 |
|-----------------------|--------------------------------|
| Protection            | 6/6                            |
| Style                 | Two-Piece Pad and Pant Systems |
| Incontinence Type     | Urinary & Light Bowel          |
| Gender                | For Women and Men              |
| Recommended           | Recommended                    |
| Waterproof Back-sheet | breathable                     |