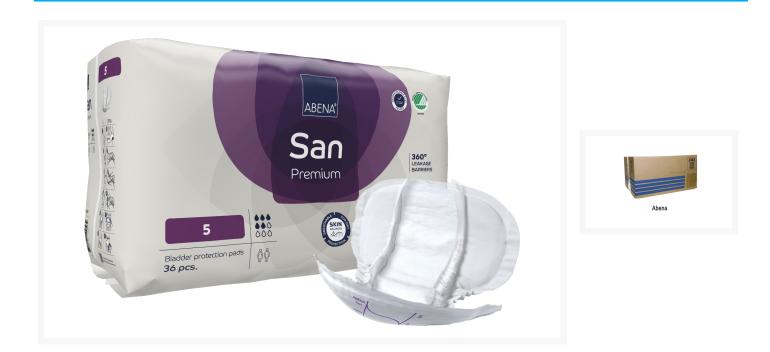

# Abena San Premium Liner Incontinence 2-Piece Pad Systems - 11x21 Inch

# Abena San Premium Sizing Guide

| SKU                                    | PACKAGE          | PRICE                |
|----------------------------------------|------------------|----------------------|
| ABE-9374-LA<br>new sku ABE-10000021307 | 144/case, 36/bag | \$112.99<br>0.78/pc. |

## **Additional Information**

| UPC                   | 05710811008083                                                                                      |
|-----------------------|-----------------------------------------------------------------------------------------------------|
| Protection            | 6/6                                                                                                 |
| Style                 | Two-Piece Pad and Pant Systems                                                                      |
| Incontinence Type     | Urinary & Light Bowel                                                                               |
| Gender                | For Women and Men                                                                                   |
| Recommended           | Recommended                                                                                         |
| Waterproof Back-sheet | breathable                                                                                          |
| BackOrder Message     | Size X-Large is currently on manufacturer backorder. Call our<br>Customer Care Team for assistance. |