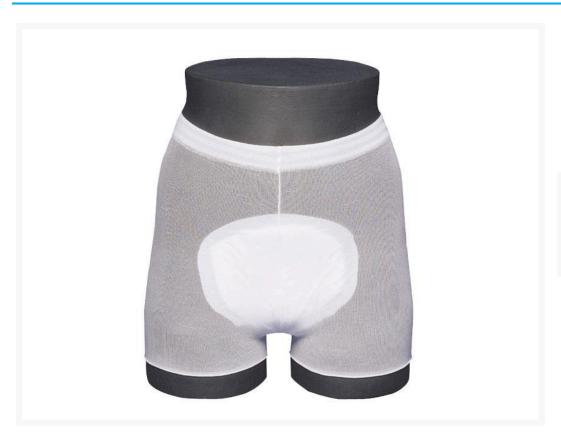

# Abena Abri-Pant Mesh Fixing Pants Adult Incontinence 2-Piece Pad Systems

### **Short Description**

Pad and Pants System for Women and Men

### **Additional Information**

| Style             | Two-Piece Pad and Pant Systems                                                                                                                                                                        |
|-------------------|-------------------------------------------------------------------------------------------------------------------------------------------------------------------------------------------------------|
| Gender            | For Women and Men                                                                                                                                                                                     |
| specialty sizes   | Extra Small / Small                                                                                                                                                                                   |
| BackOrder Message | Size Medium is currently on manufacturer backorder. Size Large is currently on manufacturer backorder. Size Small is currently on manufacturer backorder. Call our Customer Care Team for assistance. |