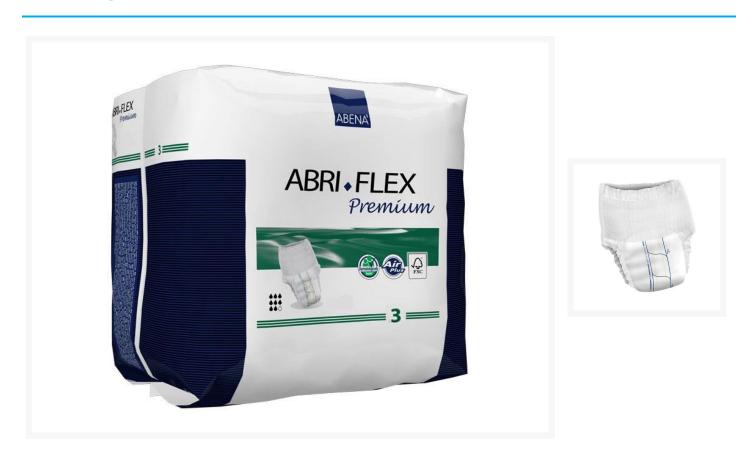

# Abena Pants Premium 3 Adult Incontinence Pullup Diaper

#### **Product Images**

**Short Description** 