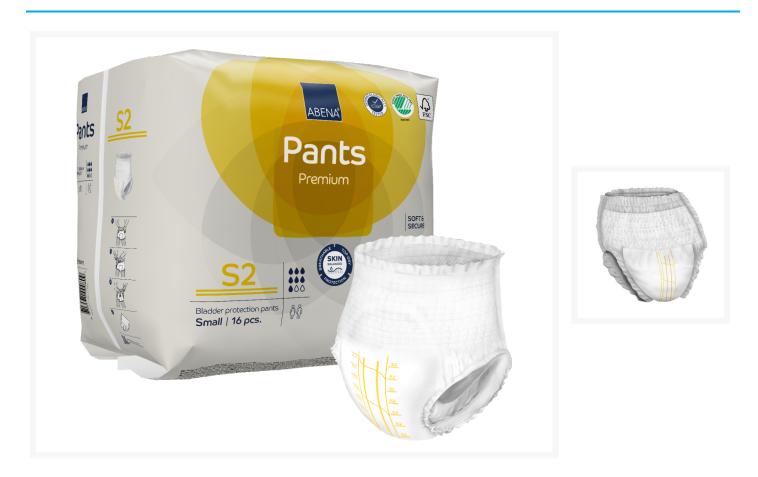

# Abena Pants Premium 2 Adult Incontinence Pullup Diaper

**Product Images** 

# Abena Pants Premium 2 Sizing Guide

| SIZE/SKU                                         | FIT               | PACKAGE         | PRICE                  |
|--------------------------------------------------|-------------------|-----------------|------------------------|
| Small<br>ABE-41082-LA<br>New sku: ABE-1000021319 | 24-35 inch waists | 96/case, 16/bag | \$156.99<br>\$1.64/pc. |

# **Additional Information**

| UPC                   | 05703538244971        |
|-----------------------|-----------------------|
| Protection            | 6/6                   |
| Style                 | Pull-on Underwear     |
| Incontinence Type     | Urinary & Light Bowel |
| Gender                | For Women and Men     |
| specialty sizes       | Extra Small / Small   |
| Waterproof Back-sheet | breathable            |