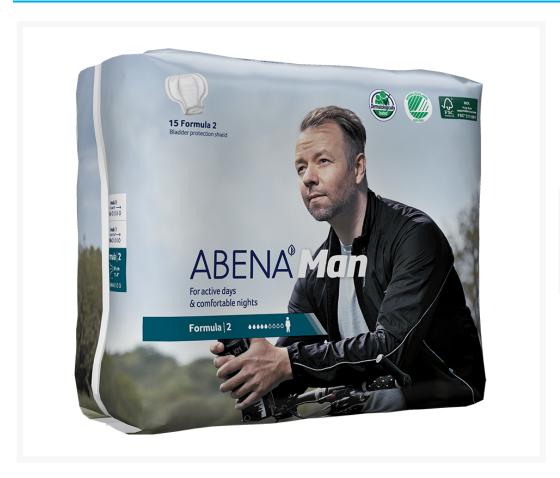

# Abena Abri-Man Formula 2 Guards Adult Incontinence Male Guards & Shields

### **Short Description**

Recommended Male Guards & Shields