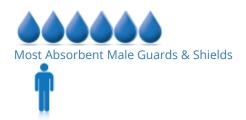

### **Short Description**

Recommended Male Guards & Shields

### **Additional Information**

| UPC                   | 05710811038196        |
|-----------------------|-----------------------|
| Protection            | 6/6                   |
| Style                 | Male Guards & Shields |
| Incontinence Type     | Urinary               |
| Gender                | For Men               |
| Recommended           | Recommended           |
| Waterproof Back-sheet | breathable            |