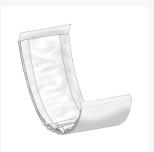

# Abena Abri-Let Normal Adult Incontinence Booster Pad - 15 Inch

# **Short Description**

Booster Pad for Women and Men

Recommended Booster Pad