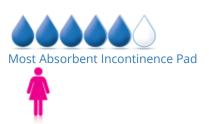

### **Additional Information**

| Pad Style             | regular      |
|-----------------------|--------------|
| Protection            | 5/6          |
| Gender                | For Women    |
| UPC                   | 877353005217 |
| Incontinence Type     | Urinary      |
| Style                 | Pads         |
| Waterproof Back-sheet | breathable   |