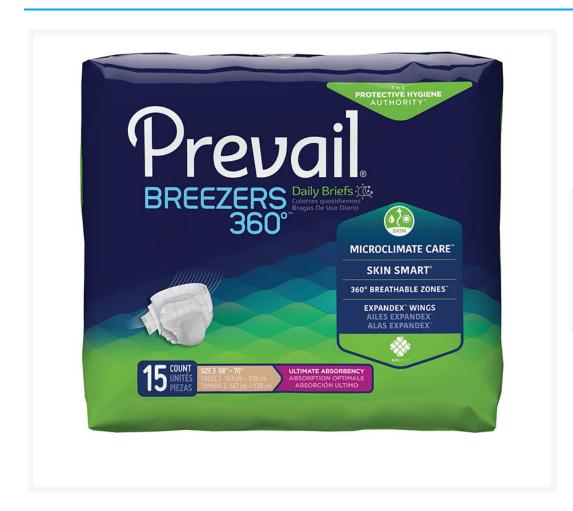

# Prevail Breezers 360 Daily Adult Diaper Brief for Incontinence

# **Short Description**

Tabbed Brief for Women and Men

# **Prevail Breezers 360 Sizing Guide**

| SIZE/SKU                    | FIT               | PACKAGE         | PRICE                 |
|-----------------------------|-------------------|-----------------|-----------------------|
| Medium<br>FQP-PVBNG-012-LA  | 26-48 inch waists | 96/case, 16/bag | \$66.49<br>\$0.69/pc. |
| Large<br>FQP-PVBNG-013-LA   | 45-62 inch waists | 72/case, 18/bag | \$66.49<br>\$0.92/pc. |
| X-Large<br>FQP-PVBNG-014-LA | 58-70 inch waists | 60/case, 15/bag | \$66.49<br>\$1.11/pc. |