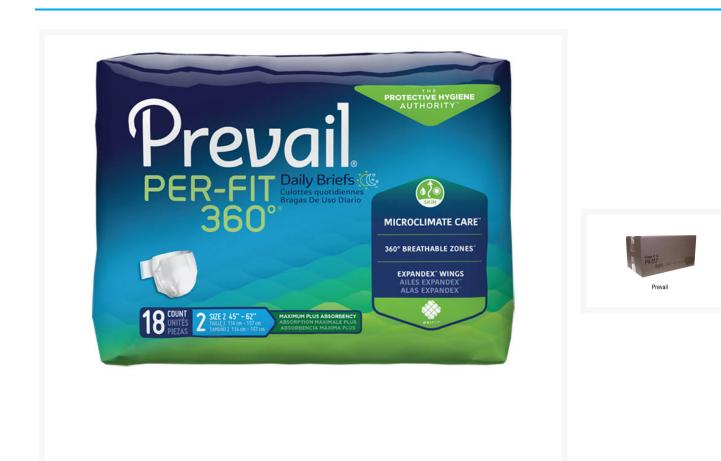

# Prevail Per-Fit 360 Daily Adult Diaper Brief for Incontinence

## **Additional Information**

| Protection            | 4/6                                                                                                |
|-----------------------|----------------------------------------------------------------------------------------------------|
| Style                 | Briefs                                                                                             |
| Incontinence Type     | Urinary & Bowel                                                                                    |
| Gender                | For Women and Men                                                                                  |
| Recommended           | Recommended                                                                                        |
| Waterproof Back-sheet | clothlike                                                                                          |
| BackOrder Message     | Size Medium is currently on manufacturer backorder. Call our<br>Customer Care Team for assistance. |