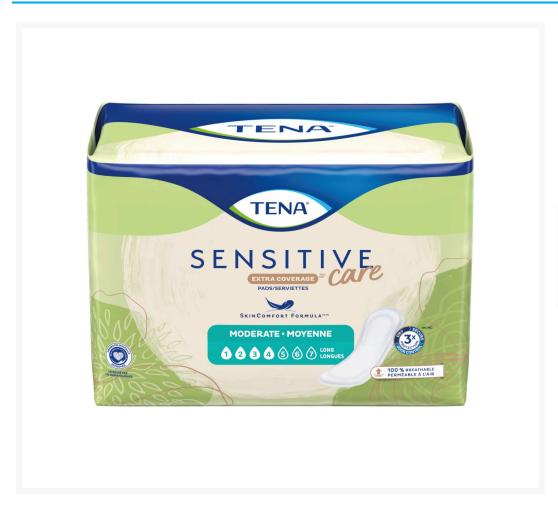

# TENA Serenity Moderate Long Adult Incontinence Bladder Control Pad - 12 Inch

### **Additional Information**

| Pad Style             | long                                                                                             |
|-----------------------|--------------------------------------------------------------------------------------------------|
| Protection            | 4/6                                                                                              |
| Gender                | For Women                                                                                        |
| UPC                   | 10380040469003                                                                                   |
| Incontinence Type     | Urinary                                                                                          |
| Style                 | Pads                                                                                             |
| Waterproof Back-sheet | plastic                                                                                          |
| BackOrder Message     | This product is currently on manufacturer backorder. Call our Customer Care Team for assistance. |