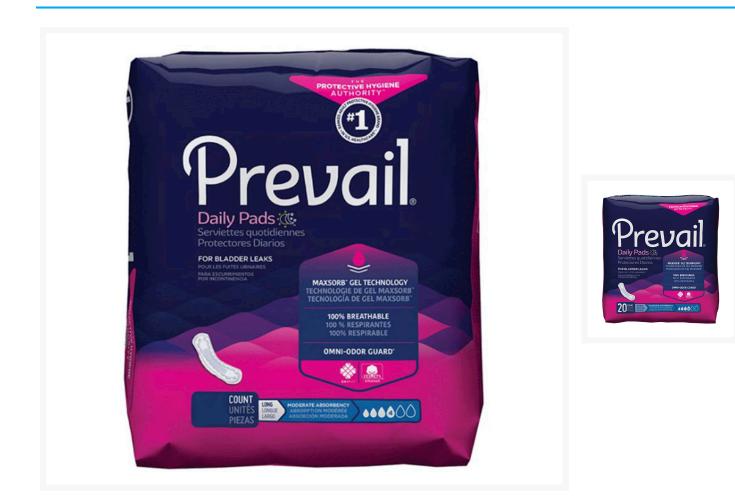

# Prevail Moderate Long Adult Incontinence Bladder Control Pad - 11 Inch

**Product Images** 

# Prevail Moderate Long Sizing Guide

| SKU           | PACKAGE          | PRICE               |
|---------------|------------------|---------------------|
| FQP-BC-013-LA | 144/case, 16/bag | \$54.99<br>0.38/pc. |

# **Additional Information**

| Pad Style             | long           |
|-----------------------|----------------|
| Protection            | 3/6            |
| Gender                | For Women      |
| UPC                   | 10090891600165 |
| Incontinence Type     | Urinary        |
| Style                 | Pads           |
| Waterproof Back-sheet | plastic        |