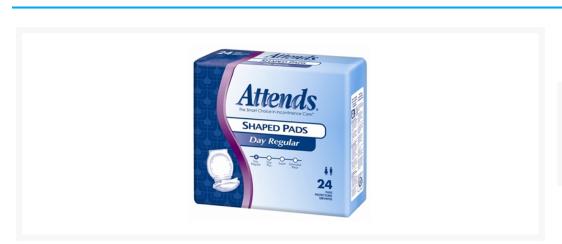

# Attends Shaped Pads - Day Regular Adult Incontinence Bladder Control Pad - 24.5 Inch

#### **Short Description**

Bladder Pad for Women and Men