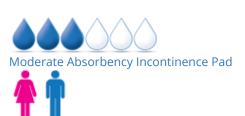

### **Additional Information**

| Protection            | 3/6                                                                                              |
|-----------------------|--------------------------------------------------------------------------------------------------|
| Gender                | For Women and Men                                                                                |
| UPC                   | 8667931684                                                                                       |
| Incontinence Type     | Urinary                                                                                          |
| Style                 | Pads                                                                                             |
| Waterproof Back-sheet | plastic                                                                                          |
| BackOrder Message     | This product is currently on manufacturer backorder. Call our Customer Care Team for assistance. |